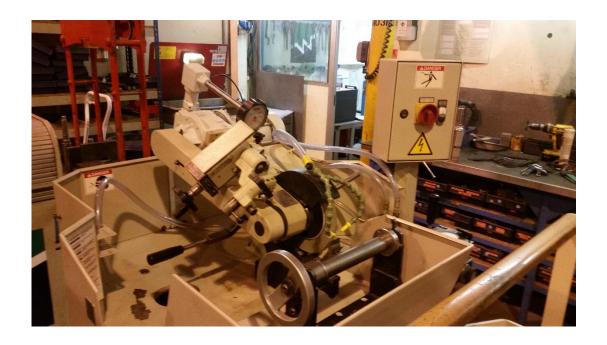

| Contract rate £60.00/hr (min charge 8 hours) |                            |       |

**SALES PRICE: £16,500.00 + vat** 

(subject to prior sale includes standard vehicle delivery to site UK mainland)

## **Outline Machine Specification**

Conventional R960 for sharpening straight and profile knives

Rebuilt to a high standard with many new parts

Grinding wheel dia 150 / 225 mm

Grinding wheel bore 60 mm

New motor & gearbox 1.1 kW (1.5 hp)

Spindle speed 1500 - 3000 rpm

Grinding spindle with hydro clamping

Tool width max
240 mm

Tool cutting circle min/max 100/300 mm

Mounting arbor 40 mm

3 tracing pins 2 mm/ 3 − 4 mm

4 mm x 45 degrees

Operating voltage 400 V
Total connected load 2 kW

Photos below are of machine during and after rebuild

## Michael Weinig (UK) Limited