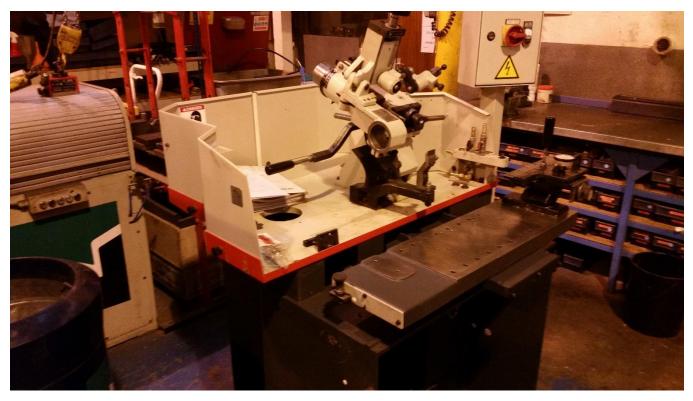

on:      | Contract rate £60.00/hr (min charge 8 hours) |                            |       |

**SALES PRICE: £16,500.00 + vat** 

(subject to prior sale includes standard vehicle delivery to site UK mainland)

## **Outline Machine Specification**

Conventional R960 for sharpening straight and profile knives

Rebuilt to a high standard with many new parts

Grinding wheel dia 150 / 225 mm

Grinding wheel bore 60 mm

New motor & gearbox 1.1 kW (1.5 hp)

Spindle speed 1500 - 3000 rpm

Grinding spindle with hydro clamping

Tool width max
240 mm

Tool cutting circle min/max 100/300 mm

Mounting arbor 40 mm

3 tracing pins 2 mm/ 3 − 4 mm

4 mm x 45 degrees

Operating voltage 400 V
Total connected load 2 kW

Photos below are of machine during and after rebuild

## Michael Weinig (UK) Limited