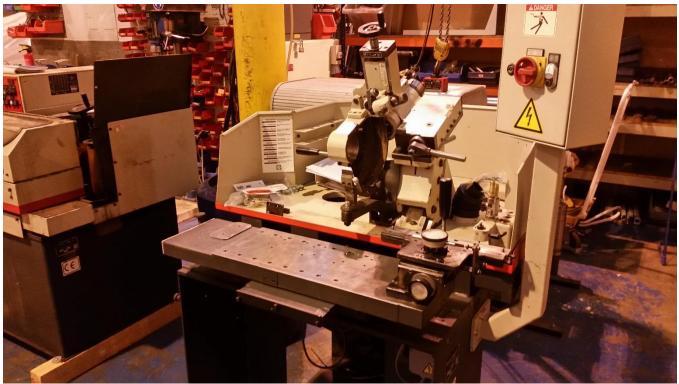

:      | Contract rate £60.00/hr (min charge 8 hours) |                            |       |

**SALES PRICE: £16,500.00 + vat** 

(subject to prior sale includes standard vehicle delivery to site UK mainland)

## **Outline Machine Specification**

Conventional R960 for sharpening straight and profile knives

Rebuilt to a high standard with many new parts

Grinding wheel dia 150 / 225 mm

Grinding wheel bore 60 mm

New motor & gearbox 1.1 kW (1.5 hp)

Spindle speed 1500 - 3000 rpm

Grinding spindle with hydro clamping

Tool width max
240 mm

Tool cutting circle min/max 100/300 mm

Mounting arbor 40 mm

3 tracing pins 2 mm/ 3 − 4 mm

4 mm x 45 degrees

Operating voltage 400 V
Total connected load 2 kW

Photos below are of machine during and after rebuild

## Michael Weinig (UK) Limited