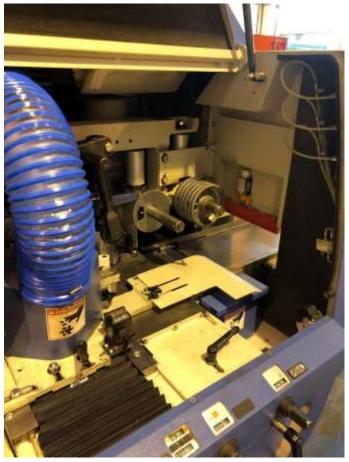

## A cracking entry level machine!

- Working width 13 − 230 mm
- Working thickness 6 − 120 mm
- All spindles 40 mm dia and 6,000 rpm
- 1<sup>st</sup> bottom 7.5 hp
- Left and right joint motor 10 hp
- Top head 7.5 hp
- Feed motor 1.0 hp and feedspeed 6 and 12 m/min
- 2.0 m straightening table
- Manual bed lubrication system
- Safety enclosure with electrical interlock