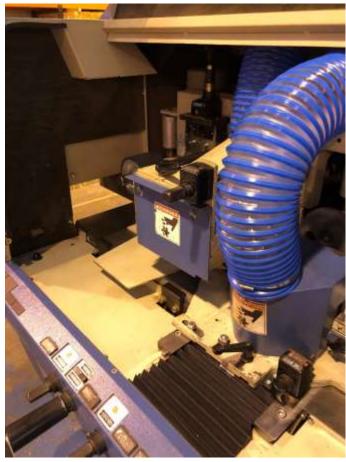

## A cracking entry level machine!

- Working width 13 − 230 mm
- Working thickness 6 − 120 mm
- All spindles 40 mm dia and 6,000 rpm
- 1<sup>st</sup> bottom 7.5 hp
- Left and right joint motor 10 hp
- Top head 7.5 hp
- Feed motor 1.0 hp and feedspeed 6 and 12 m/min
- 2.0 m straightening table
- Manual bed lubrication system
- Safety enclosure with electrical interlock