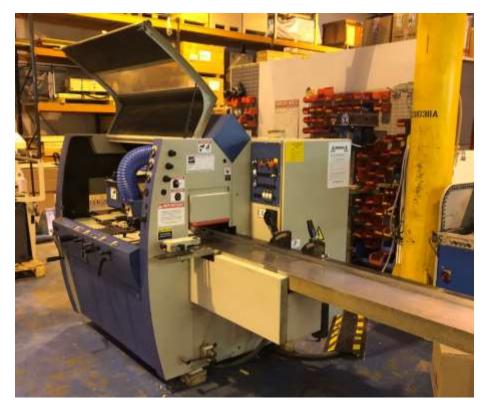

## A cracking entry level machine!

- Working width 13 − 230 mm
- Working thickness 6 − 120 mm
- All spindles 40 mm dia and 6,000 rpm
- 1<sup>st</sup> bottom 7.5 hp
- Left and right joint motor 10 hp
- Top head 7.5 hp
- Feed motor 1.0 hp and feedspeed 6 and 12 m/min
- 2.0 m straightening table
- Manual bed lubrication system
- Safety enclosure with electrical interlock