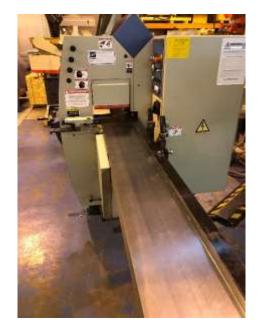

## A cracking entry level machine!

- Working width 13 − 230 mm
- Working thickness 6 − 120 mm
- All spindles 40 mm dia and 6,000 rpm
- 1<sup>st</sup> bottom 7.5 hp
- Left and right joint motor 10 hp
- Top head 7.5 hp
- Feed motor 1.0 hp and feedspeed 6 and 12 m/min
- 2.0 m straightening table
- Manual bed lubrication system
- Safety enclosure with electrical interlock