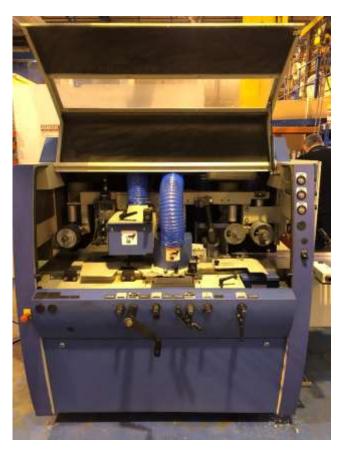

## A cracking entry level machine!

- Working width 13 − 230 mm
- Working thickness 6 − 120 mm
- All spindles 40 mm dia and 6,000 rpm
- 1<sup>st</sup> bottom 7.5 hp
- Left and right joint motor 10 hp
- Top head 7.5 hp
- Feed motor 1.0 hp and feedspeed 6 and 12 m/min
- 2.0 m straightening table
- Manual bed lubrication system
- Safety enclosure with electrical interlock