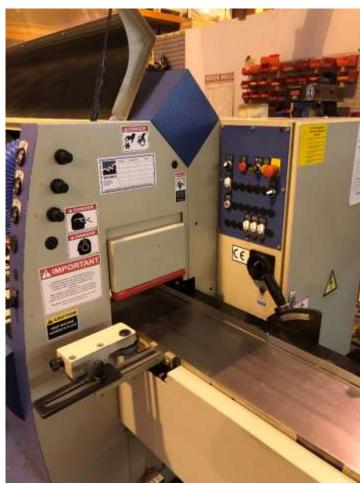

## A cracking entry level machine!

- Working width 13 − 230 mm
- Working thickness 6 − 120 mm
- All spindles 40 mm dia and 6,000 rpm
- 1<sup>st</sup> bottom 7.5 hp
- Left and right joint motor 10 hp
- Top head 7.5 hp
- Feed motor 1.0 hp and feedspeed 6 and 12 m/min
- 2.0 m straightening table
- Manual bed lubrication system
- Safety enclosure with electrical interlock