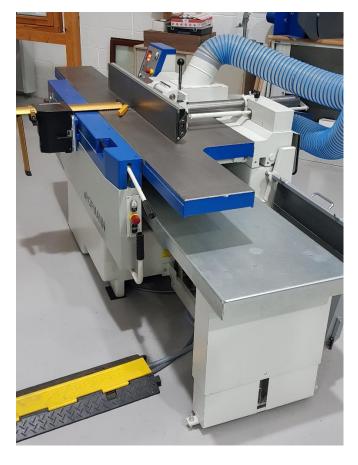

| Machine model:     | Hofmann combined planer/thicknesser | Model<br>Serial number | AD 515<br>515.031878 |
|--------------------|-------------------------------------|------------------------|----------------------|
| Availability:      | Immediate                           | Year of Manu:          | 2017                 |
| Condition of sale: | Ex-demonstration machine            |                        |                      |
| Installation:      | Not included                        |                        |                      |

## Outline specification

- AD 515 Lift version with pneumatic support for jointing tables
- 7.5kW (10hp) motor
- Feedspeed 4 22 m/min variable
- Solid steel cutterblock 510 mm with four TERSA knives
- Table extension by 1000 mm
- Planing width AD 515 jointer = 480 mm planer = 505 mm
- Chip removal max: jointer = 4 mm; planer = 8 mm; planing height 3.5 245 mm
- Serrated table lips exchangeable (to reduce noise level)
- The jointer fence is adjustable over the whole width, mounted in an easy running roller bed, tiltable up to 45° with one-hand lever-operation; scale for workpiece size at the fence; auxiliary fence integrated in the main fence
- The thickness table is fourfold guided; only four guides guarantee an absolute assurance against tilting and ensure the exact table guidance in the long run
- Central control unit with pushbuttons for height adjustment in rapid and creep speed
- Motorized adjustment of the thickness table; height adjustment accurate to 0,1 mm; chip removal indicated on a LED display; additional scale for width of the workpiece
- Intergrated operating hours counter
- Rubber infeed roller and outfeed roller (highest quality, wear-resistant)
- Thickness planing is possible without the need to fold up the planing tables
- Extraction chute Ø 160 mm, minimum air volume 30 m³/min. at 1700 pa
- Equipment: one set of knives in the cutterblock, operating tools, tube of grease, operating instruction
- Weight: AD 515 = approx. 1100 kg
- CE conformity