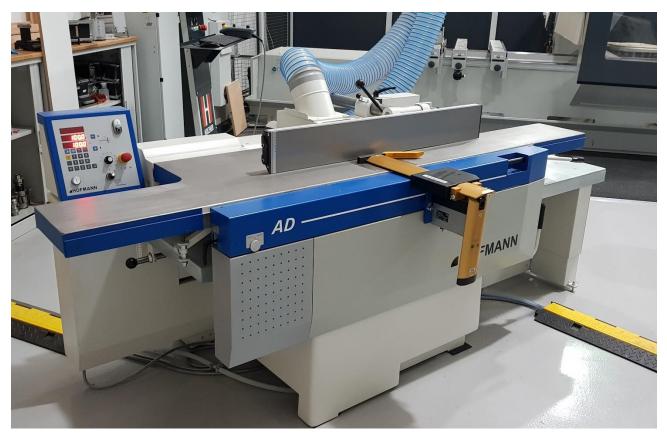

| Machine model:     | Hofmann combined planer/thicknesser | Model<br>Serial number | AD 515<br>515.031878 |
|--------------------|-------------------------------------|------------------------|----------------------|
| Availability:      | Immediate                           | Year of Manu:          | 2017                 |
| Condition of sale: | Ex-demonstration machine            |                        |                      |
| Installation:      | Not included                        |                        |                      |

## Outline specification

- AD 515 Lift version with pneumatic support for jointing tables
- 7.5kW (10hp) motor
- Feedspeed 4 22 m/min variable
- Solid steel cutterblock 510 mm with four TERSA knives
- Table extension by 1000 mm
- Planing width AD 515 jointer = 480 mm planer = 505 mm
- Chip removal max: jointer = 4 mm; planer = 8 mm; planing height 3.5 245 mm
- Serrated table lips exchangeable (to reduce noise level)
- The jointer fence is adjustable over the whole width, mounted in an easy running roller bed, tiltable up to 45° with one-hand lever-operation; scale for workpiece size at the fence; auxiliary fence integrated in the main fence
- The thickness table is fourfold guided; only four guides guarantee an absolute assurance against tilting and ensure the exact table guidance in the long run
- Central control unit with pushbuttons for height adjustment in rapid and creep speed
- Motorized adjustment of the thickness table; height adjustment accurate to 0,1 mm; chip removal indicated on a LED display; additional scale for width of the workpiece
- Intergrated operating hours counter
- Rubber infeed roller and outfeed roller (highest quality, wear-resistant)
- Thickness planing is possible without the need to fold up the planing tables
- Extraction chute Ø 160 mm, minimum air volume 30 m³/min. at 1700 pa
- Equipment: one set of knives in the cutterblock, operating tools, tube of grease, operating instruction
- Weight: AD 515 = approx. 1100 kg
- CE conformity