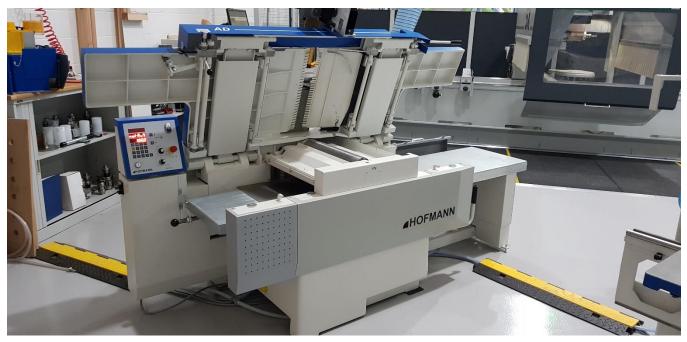

## Outline specification

- AD 515 Lift version with pneumatic support for jointing tables
- 7.5kW (10hp) motor
- Feedspeed 4 22 m/min variable
- Solid steel cutterblock 510 mm with four TERSA knives
- Table extension by 1000 mm
- Planing width AD 515 jointer = 480 mm planer = 505 mm
- Chip removal max: jointer = 4 mm; planer = 8 mm; planing height 3.5 245 mm
- Serrated table lips exchangeable (to reduce noise level)
- The jointer fence is adjustable over the whole width, mounted in an easy running roller bed, tiltable up to 45° with one-hand lever-operation; scale for workpiece size at the fence; auxiliary fence integrated in the main fence
- The thickness table is fourfold guided; only four guides guarantee an absolute assurance against tilting and ensure the exact table guidance in the long run
- Central control unit with pushbuttons for height adjustment in rapid and creep speed
- Motorized adjustment of the thickness table; height adjustment accurate to 0,1 mm; chip removal indicated on a LED display; additional scale for width of the workpiece
- Intergrated operating hours counter
- Rubber infeed roller and outfeed roller (highest quality, wear-resistant)
- Thickness planing is possible without the need to fold up the planing tables
- Extraction chute Ø 160 mm, minimum air volume 30 m³/min. at 1700 pa
- Equipment: one set of knives in the cutterblock, operating tools, tube of grease, operating instruction
- Weight: AD 515 = approx. 1100 kg
- CE conformity