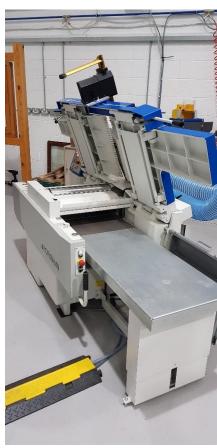

## Outline specification

- AD 515 Lift version with pneumatic support for jointing tables
- 7.5kW (10hp) motor
- Feedspeed 4 22 m/min variable
- Solid steel cutterblock 510 mm with four TERSA knives
- Table extension by 1000 mm
- Planing width AD 515 jointer = 480 mm planer = 505 mm
- Chip removal max: jointer = 4 mm; planer = 8 mm; planing height 3.5 245 mm
- Serrated table lips exchangeable (to reduce noise level)
- The jointer fence is adjustable over the whole width, mounted in an easy running roller bed, tiltable up to 45° with one-hand lever-operation; scale for workpiece size at the fence; auxiliary fence integrated in the main fence
- The thickness table is fourfold guided; only four guides guarantee an absolute assurance against tilting and ensure the exact table guidance in the long run
- Central control unit with pushbuttons for height adjustment in rapid and creep speed
- Motorized adjustment of the thickness table; height adjustment accurate to 0,1 mm; chip removal indicated on a LED display; additional scale for width of the workpiece
- Intergrated operating hours counter
- Rubber infeed roller and outfeed roller (highest quality, wear-resistant)
- Thickness planing is possible without the need to fold up the planing tables
- Extraction chute Ø 160 mm, minimum air volume 30 m³/min. at 1700 pa
- Equipment: one set of knives in the cutterblock, operating tools, tube of grease, operating instruction
- Weight: AD 515 = approx. 1100 kg
- CE conformity