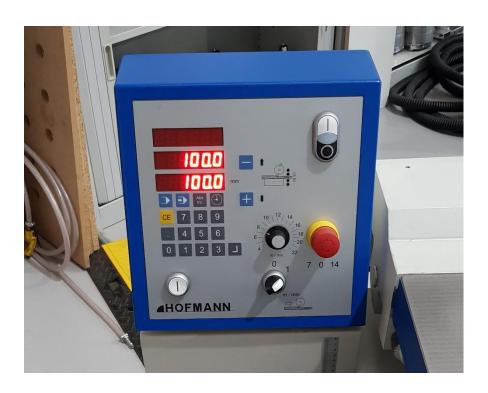

## Outline specification

- AD 515 Lift version with pneumatic support for jointing tables
- 7.5kW (10hp) motor
- Feedspeed 4 22 m/min variable
- Solid steel cutterblock 510 mm with four TERSA knives
- Table extension by 1000 mm
- Planing width AD 515 jointer = 480 mm planer = 505 mm
- Chip removal max: jointer = 4 mm; planer = 8 mm; planing height 3.5 245 mm
- Serrated table lips exchangeable (to reduce noise level)
- The jointer fence is adjustable over the whole width, mounted in an easy running roller bed, tiltable up to 45° with one-hand lever-operation; scale for workpiece size at the fence; auxiliary fence integrated in the main fence
- The thickness table is fourfold guided; only four guides guarantee an absolute assurance against tilting and ensure the exact table guidance in the long run
- Central control unit with pushbuttons for height adjustment in rapid and creep speed
- Motorized adjustment of the thickness table; height adjustment accurate to 0,1 mm; chip removal indicated on a LED display; additional scale for width of the workpiece
- Intergrated operating hours counter
- Rubber infeed roller and outfeed roller (highest quality, wear-resistant)
- Thickness planing is possible without the need to fold up the planing tables
- Extraction chute Ø 160 mm, minimum air volume 30 m³/min. at 1700 pa
- Equipment: one set of knives in the cutterblock, operating tools, tube of grease, operating instruction
- Weight: AD 515 = approx. 1100 kg
- CE conformity