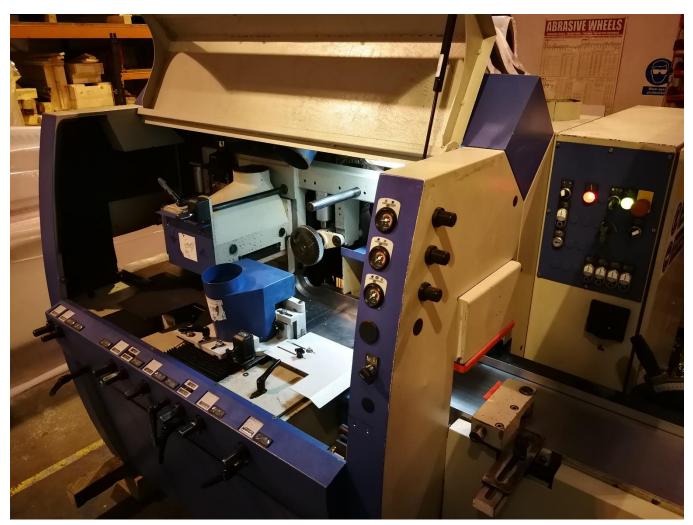

## Outline specification

- Unimat 300 5 head planer/moulder
- ₩ Working width 13 230 mm
- Working height 6 120 mm
- 1<sup>st</sup> bottom motor 5.5kW (7.5hp)
- Right and left joint motor 11kW (15hp)
- Top motor 7.5kW (10hp)
- 2<sup>nd</sup> bottom motor 5.5kW (7.5hp)
- 40 mm spindles throughout
- Electro mechanical feed speed 6 and 12 m/min
- Pneumatic pressure for feed rollers
- Straightening table 2.5m
- Idel bed roller in outfeed
- Manual waxilit pump for bed lubrication
- Mechanical readouts with Digiset to left and top spindles
- Central lubrication
- Safety enclosure
- Interior light and full interlocked safety enclosure
- Four planer blocks included