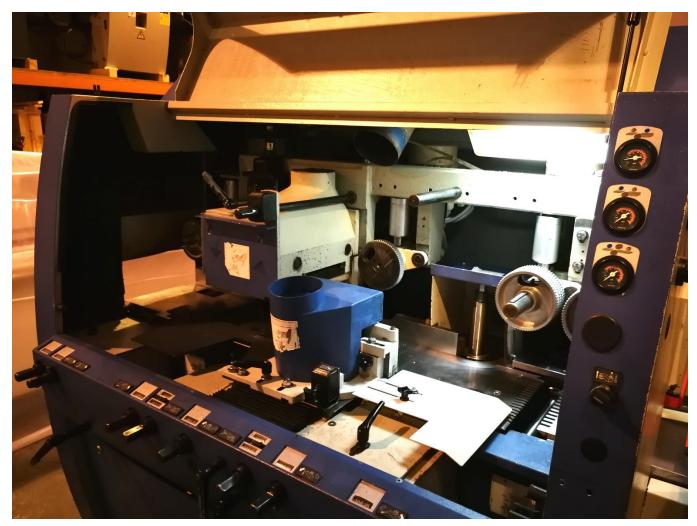

## Outline specification

- Unimat 300 5 head planer/moulder
- ₩ Working width 13 230 mm
- Working height 6 120 mm
- 1<sup>st</sup> bottom motor 5.5kW (7.5hp)
- Right and left joint motor 11kW (15hp)
- Top motor 7.5kW (10hp)
- 2<sup>nd</sup> bottom motor 5.5kW (7.5hp)
- 40 mm spindles throughout
- Electro mechanical feed speed 6 and 12 m/min
- Pneumatic pressure for feed rollers
- Straightening table 2.5m
- Idel bed roller in outfeed
- Manual waxilit pump for bed lubrication
- Mechanical readouts with Digiset to left and top spindles
- Central lubrication
- Safety enclosure
- Interior light and full interlocked safety enclosure
- Four planer blocks included