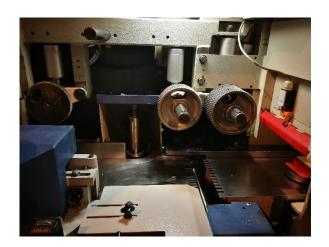

## Outline specification

- Unimat 300 5 head planer/moulder
- ₩ Working width 13 230 mm
- Working height 6 120 mm
- 1<sup>st</sup> bottom motor 5.5kW (7.5hp)
- Right and left joint motor 11kW (15hp)
- Top motor 7.5kW (10hp)
- 2<sup>nd</sup> bottom motor 5.5kW (7.5hp)
- 40 mm spindles throughout
- Electro mechanical feed speed 6 and 12 m/min
- Pneumatic pressure for feed rollers
- Straightening table 2.5m
- Idel bed roller in outfeed
- Manual waxilit pump for bed lubrication
- Mechanical readouts with Digiset to left and top spindles
- Central lubrication
- Safety enclosure
- Interior light and full interlocked safety enclosure
- Four planer blocks included