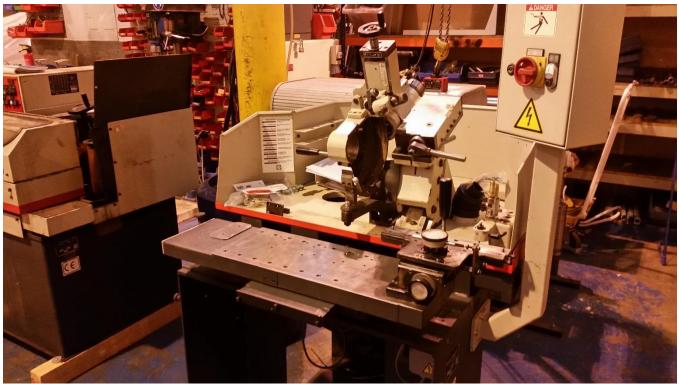

n:      | Contract rate £60.00/hr (min charge 8 hours) |                         |       |

**SALES PRICE: £16,500.00 + vat** 

(subject to prior sale includes standard vehicle delivery to site UK mainland)

## **Outline Machine Specification**

Conventional R960 for sharpening straight and profile knives

Rebuilt to a high standard with many new parts

Grinding wheel dia 150 / 225 mm

Grinding wheel bore 60 mm

New motor & gearbox 1.1 kW (1.5 hp)

Spindle speed 1500 - 3000 rpm

Grinding spindle with hydro clamping

▼ Tool width max 240 mm

Tool cutting circle min/max 100/300 mm

Mounting arbor 40 mm

3 tracing pins 2 mm/ 3 − 4 mm

4 mm x 45 degrees

Operating voltage 400 V
Total connected load 2 kW

Photos below are of machine during and after rebuild

## Michael Weinig (UK) Limited