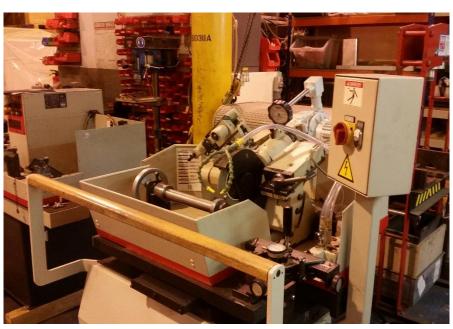

| Contract rate £60.00/hr (min charge 8 hours) |                         |       |

**SALES PRICE: £16,500.00 + vat** 

(subject to prior sale includes standard vehicle delivery to site UK mainland)

## **Outline Machine Specification**

Conventional R960 for sharpening straight and profile knives

Rebuilt to a high standard with many new parts

Grinding wheel dia 150 / 225 mm

Grinding wheel bore 60 mm

New motor & gearbox 1.1 kW (1.5 hp)

Spindle speed 1500 - 3000 rpm

Grinding spindle with hydro clamping

▼ Tool width max 240 mm

Tool cutting circle min/max 100/300 mm

Mounting arbor 40 mm

3 tracing pins 2 mm/ 3 − 4 mm

4 mm x 45 degrees

Operating voltage 400 V
Total connected load 2 kW

Photos below are of machine during and after rebuild

## Michael Weinig (UK) Limited