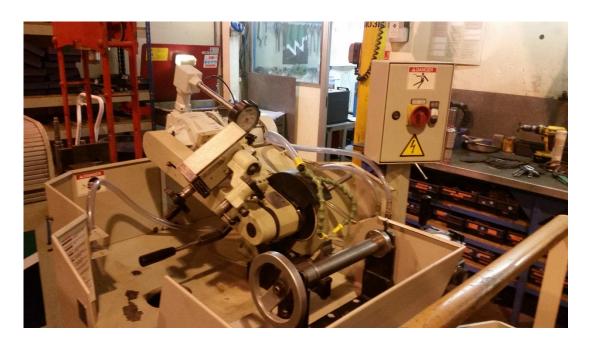

Horizontal Beam Saws
Vertical Panel Saw

Used machine available from Weinig UK Stock reference WUK1357

| Machine model:     | R960 grinder                                 | Serial number E. number | 93022 |
|--------------------|----------------------------------------------|-------------------------|-------|
| Availability:      | Immediate                                    | Year of Manu:           | 2001  |
| Warranty offered:  | 3 months parts only                          |                         |       |
| Condition of sale: | Rebuilt                                      |                         |       |
| Installation:      | Contract rate £60.00/hr (min charge 8 hours) |                         |       |

## **Outline Machine Specification**

Conventional R960 for sharpening straight and profile knives

Rebuilt to a high standard with many new parts

Grinding wheel dia 150 / 225 mm

Grinding wheel bore 60 mm

New motor & gearbox 1.1 kW (1.5 hp)

Spindle speed 1500 - 3000 rpm

Grinding spindle with hydro clamping

▼ Tool width max 240 mm

Tool cutting circle min/max 100/300 mm

Mounting arbor 40 mm

3 tracing pins 2 mm/ 3 − 4 mm

4 mm x 45 degrees

Operating voltage 400 V
Total connected load 2 kW

Photos below are of machine during and after rebuild