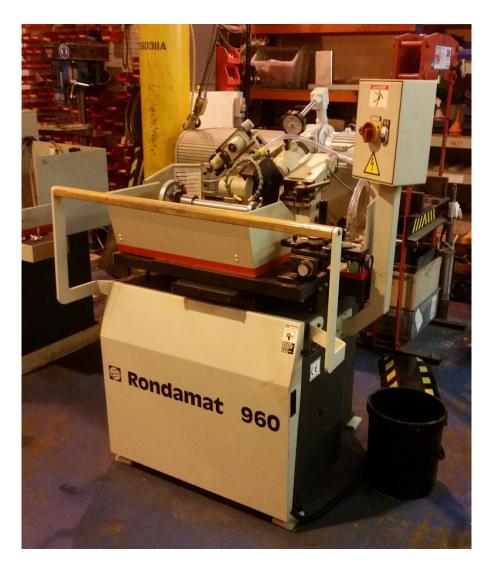

| Contract rate £60.00/hr (min charge 8 hours) |                         |       |

**SALES PRICE: £16,500.00 + vat** 

(subject to prior sale includes standard vehicle delivery to site UK mainland)

## **Outline Machine Specification**

Conventional R960 for sharpening straight and profile knives

Rebuilt to a high standard with many new parts

Grinding wheel dia 150 / 225 mm

Grinding wheel bore 60 mm

New motor & gearbox 1.1 kW (1.5 hp)

Spindle speed 1500 - 3000 rpm

Grinding spindle with hydro clamping

▼ Tool width max 240 mm

Tool cutting circle min/max 100/300 mm

Mounting arbor 40 mm

3 tracing pins 2 mm/ 3 − 4 mm

4 mm x 45 degrees

Operating voltage 400 V
Total connected load 2 kW

Photos below are of machine during and after rebuild

## Michael Weinig (UK) Limited