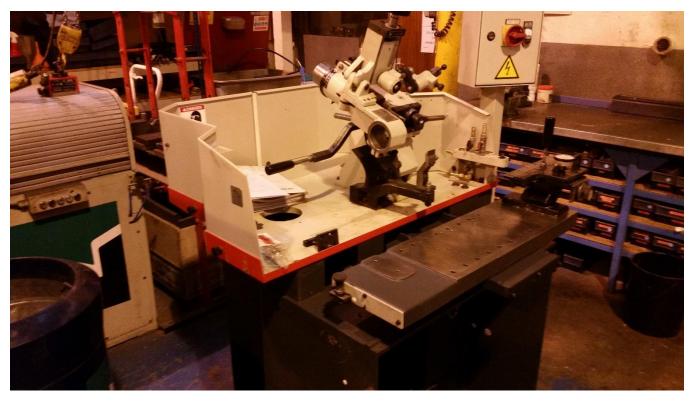

ion:      | Contract rate £60.00/hr (min charge 8 hours) |                         |       |

**SALES PRICE: £16,500.00 + vat** 

(subject to prior sale includes standard vehicle delivery to site UK mainland)

## **Outline Machine Specification**

Conventional R960 for sharpening straight and profile knives

Rebuilt to a high standard with many new parts

Grinding wheel dia 150 / 225 mm

Grinding wheel bore 60 mm

New motor & gearbox 1.1 kW (1.5 hp)

Spindle speed 1500 - 3000 rpm

Grinding spindle with hydro clamping

▼ Tool width max 240 mm

Tool cutting circle min/max 100/300 mm

Mounting arbor 40 mm

3 tracing pins 2 mm/ 3 − 4 mm

4 mm x 45 degrees

Operating voltage 400 V
Total connected load 2 kW

Photos below are of machine during and after rebuild

## Michael Weinig (UK) Limited