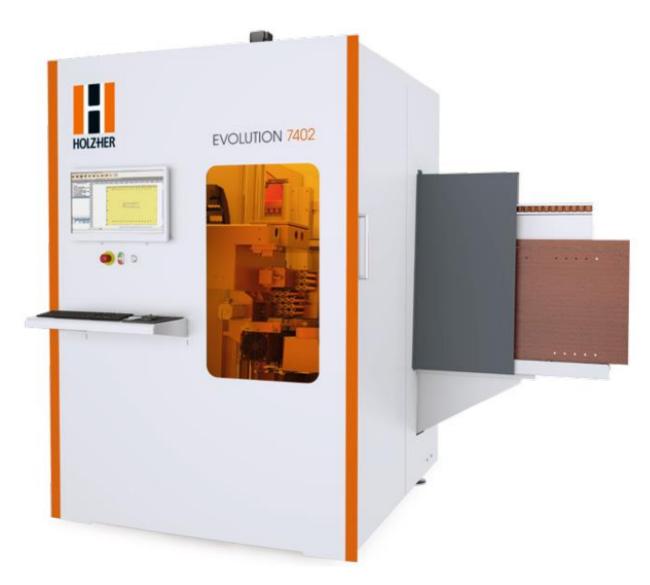

## Outline specification

- Holz-Her Evolution 7402 vertical CNC machining centre for drilling, milling and grooving.
- Workpiece thickness 8 70 mm (Z axis)
- Workpiece size
  - $\circ$  X = 200 2500 mm (longer with additional support)
  - $\circ$  Y = 70 920 mm
- Software CAMPUS single basic licence via dongle
  - CAMPUS NC HOPS
  - CAMPUS aCADemy
  - o CAMPUS MT-Manager
  - CAMPUS Workcentre
  - CAMPUS Machining Simulation
  - Cabinet Control Base for furniture planning and production
- 21.5" flat screen monitor
- Workpiece length detection unit LASER
- Manual operating unit for machine remote control
- Drill aggregates total 19
  - o 12 (+2) vertical units
  - 6 horizontal units
  - 1 free space
- Routing unit 5.6kW 1,000 18,000 rpm
- Vacuum workpiece clamping system